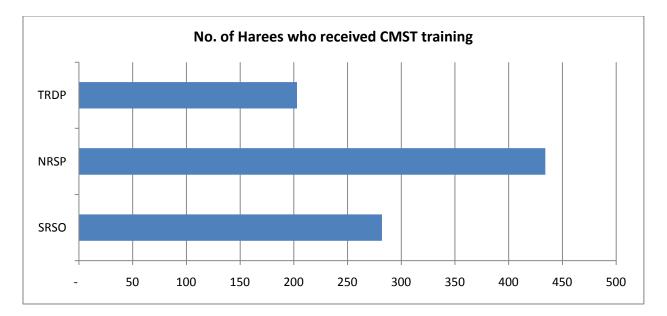

The most important training provided to the beneficiary harees was the Community Management Skills Training (CMST). The details of CMST training provided to beneficiary harees by each partner RSP is given in the Figure 7 below:

Figure 7: CMST Training