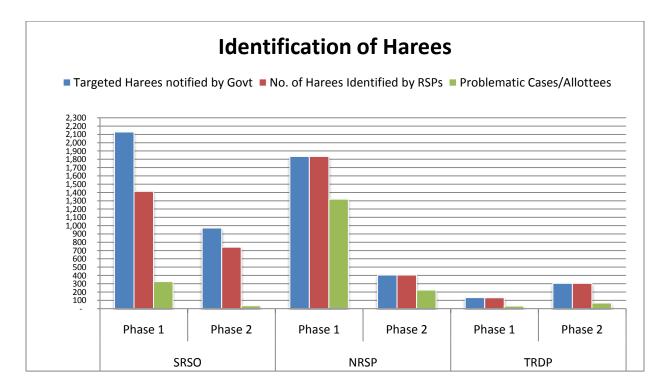

Figure 1, shows that several people identified by the RSPs were, in fact problematic cases. Problematic cases could include but are not limited to harees currently under litigation, non-poor harees, harees who already own private land and so on. As can be seen, the most number of problematic cases identified were by NRSP in their 1<sup>st</sup> phase of implementation of this project. TRDP, on the other hand, had the least number of problematic cases – that is, 30 and 60 in phase 1 and phase 2, respectively.