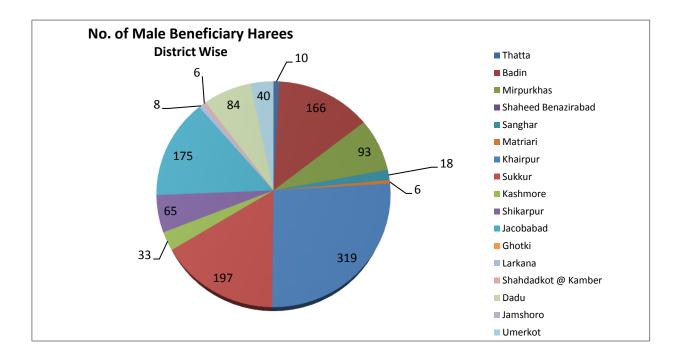

#### Figure 3: District wise distribution of Male Beneficiaries

Figure 3, on the other hand shows the district wise distribution of male beneficiary hares. Since, female beneficiary harees were prioritized in this program, in some districts such as Jamshoro, Ghotki and Shaheed Benazirabad there were no male beneficiary harees at all.