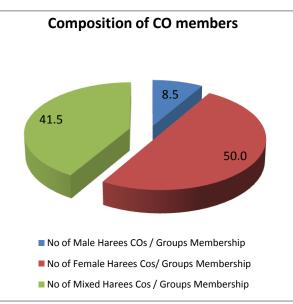

Figure 6: Composition of CO members

These COs had 5,918 harees as members. Of these, female COs have a total of 2,960 members, mixed COs have a total of 2,457 members whereas male COs have a total membership of 501. Figure 6, shows the composition of CO members in percentage terms.