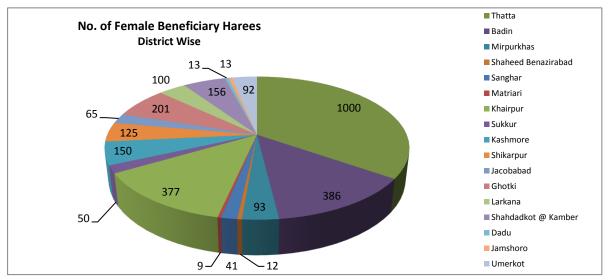

Figure 2: District wise distribution of Female Beneficiaries

Throughout the planning and implementation of this project, priority was given to female beneficiaries over male beneficiaries where possible. Figure 2, shows the district wise distribution of female harees across all three partner RSPs. The number of female beneficiaries is also higher than the number of male beneficiaries for each district.