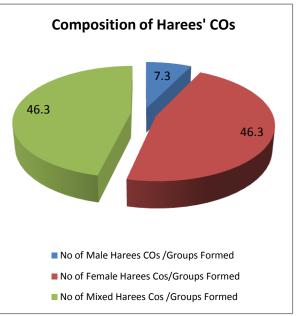

Community based social organization volunteers Figure 5: Composition of harees' COs were mobilized with the help of and from among

the water users, to contact their communities, diagnose the socio-technical issues on the ground, and to

build rapport with the community.

Under the landless harees programme, a total of 315 COs were formed (Figure 5). Of these, there were

- 146 female COs
- 146 mixed COs
- 23 male COs

COs.

Emphasis was laid on forming female COs first (where possible), then mixed COs and finally male