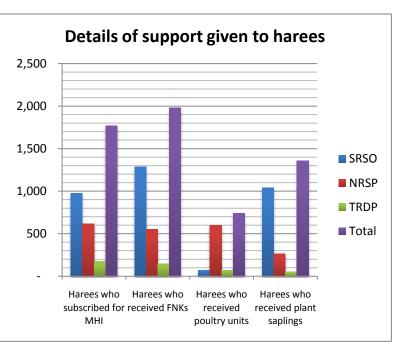

In addition to in-kind support for agri-inputs and cash grants for land development, RSPs also provided beneficiary harees with several other complementary support components such as Micro-health insurance, family nutrition kits, poultry units and plant saplings (Figure 4). These additional support components provided the beneficiary harees with a safety net to protect them from seasonal and external shocks along with augmenting their income.

Figure 4: Details of additional support